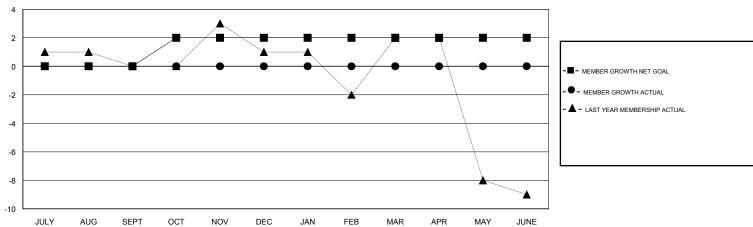

## GOALS AND ACTUAL MEMBERS CUMULATIVE

| DROPPED CLUBS: 0 | 1 CLUBS OF 21 ADDED 1 OR MORE<br>NEW MEMBERS | GENDER DISTRIBUTION  MALE 115 (53.00%)  FEMALE 102 (47.00%) |  |
|------------------|----------------------------------------------|-------------------------------------------------------------|--|
| DROPPED MEMBERS  |                                              | Women Percentage Fiscal Year Goal: 43%                      |  |
| DECEASED 0       | CLICK HERE FOR CUMULATIVE                    | TOTAL FAMILY UNIT MEMBERS 17                                |  |
| CLUB CANCELLED 0 | MEMBERSHIP DATA                              | FAMILY MEMBERS PAYING HALF DUES                             |  |
| OTHER 1          |                                              |                                                             |  |
| TOTAL 1          |                                              |                                                             |  |